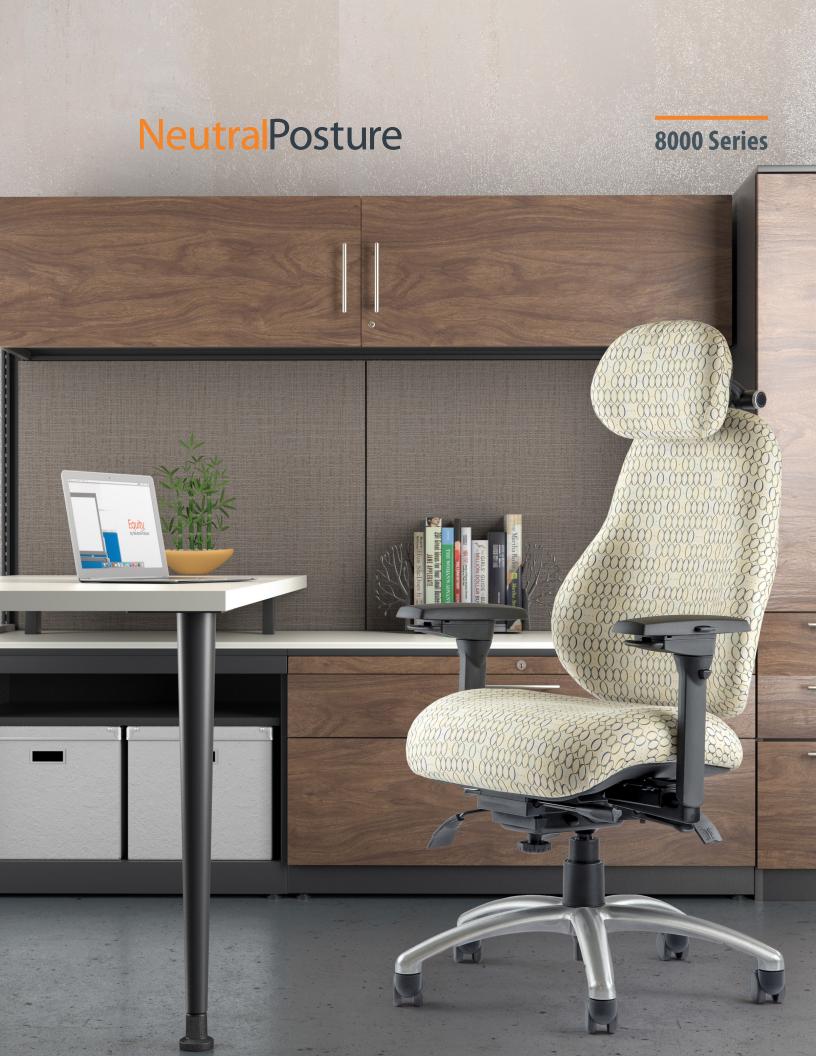

## 8000 Series

When nothing but the best will do. Engineered with deep ergonomic roots and comfort in mind the 8000 series is unrivaled. Advanced adjustment settings, infinite customization options and unparalleled support,

no other chair can be personalized to fit your body this well. The 8000 Series promotes the working comfort of home in the office, giving you the winning edge over your work.

## **FEATURES**

- · FDA Approved Medical Device
- Up to 15 Active Adjustments
- Inflatable Lumbar Support
- · High Back with Moderate and **Deep Contoured Seats**
- · Generous Foam for Maximum Comfort
- Standard 5-way 360° Adjustable Arms
- · Multi-function Mechanism
- · Standard with Seat Slider

- 1. NeXtep<sup>®</sup> footrest
- 2. Optional headrest
- 3. Passive weight dispersion and contoured seat design
- 4. Connexion® Arm
- 5. Up to 15 active adjustments